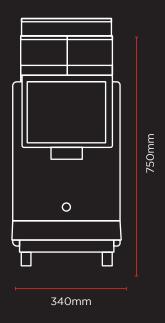

ranke SB2100 provides an array of customisable options when it comes to your milk for your coffee beverage.

#### **DUAL MILK OPTIONS**

With the IndividualMilk Technology feature, you can now offer both regular and dairy-free milk options without the risk of cross-contamination.



#### **OPTIONAL FLAVOUR STATION**

Enter the exciting world of flavoured coffees with the optional Flavour Station feature - there's a syrup for every taste palette.



#### **FEATURES**

| Cups Per Day       | 250+     |
|--------------------|----------|
| Dual Milk          | ✓        |
| Two Bean Hoppers   | ✓        |
| Cup Detection      | ✓        |
| Hot Water Function | ✓        |
| Bean Capacity      | 2x 1.2kg |
| Chocolate Capacity | 1-2kg    |
|                    |          |

#### **DIMENSIONS**







### **CONTACT US TODAY:**