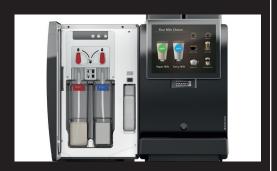

#### **DUAL MILK OPTIONS**

With the IndividualMilk Technology feature, you can now offer both regular and dairy-free milk options without the risk of cross-contamination.