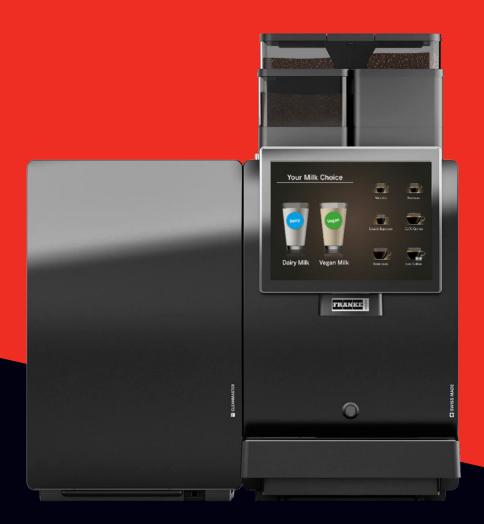

#### SIMPLE TO USE & CLEAN

The 12.1-inch touchscreen display makes it easier than ever to choose and customise your beverage. The SB1200 is conveniently equipped with the CleanMaster system to save you time and hassle with cleaning.

#### **DUAL MILK OPTIONS**

With the IndividualMilk Technology feature, you can now offer both regular and dairy-free milk options without the risk of cross-contamination.