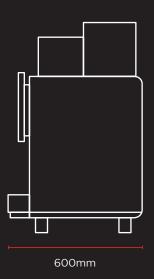

nke SB2100 provides an array of customisable options when it comes to your milk for your coffee beverage.

#### **DUAL MILK OPTIONS**

With the IndividualMilk Technology feature, you can now offer both regular and dairy-free milk options without the risk of cross-contamination.



#### **OPTIONAL FLAVOUR STATION**

Enter the exciting world of flavoured coffees with the optional Flavour Station feature - there's a syrup for every taste palette.



#### **FEATURES**

| Cups Per Day       | 250+     |
|--------------------|----------|
| Dual Milk          | ✓        |
| Two Bean Hoppers   | ✓        |
| Cup Detection      | ✓        |
| Hot Water Function | ✓        |
| Bean Capacity      | 2x 1.2kg |
| Chocolate Capacity | 1-2kg    |
|                    |          |

#### **DIMENSIONS**







### **CONTACT US TODAY:**