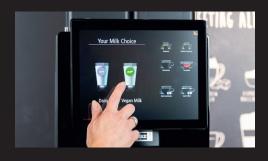

#### SIMPLE TO USE & CLEAN

The 12.1-inch touchscreen display makes it easier than ever to choose and customise your beverage. The SB1200 is conveniently equipped with the CleanMaster system to save you time and hassle with cleaning.

#### **DUAL MILK OPTIONS**

With the IndividualMilk Technology feature, you can now offer both regular and dairy-free milk options without the risk of cross-contamination.