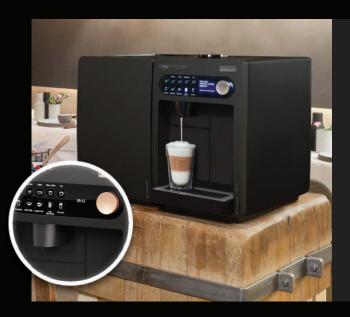

## **GRANDE**

Grande was designed with the intention of becoming a reliable part of the office team. With its timeless quality, it has already garnered many fans.

The medium sized Grande is perfect for hotels, car showrooms and small businesses.

Dimensions (L x W x H): Approx. 406 x 200 x 316 mm