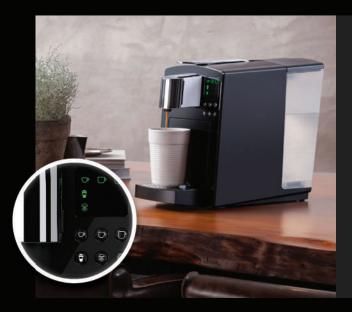

## WAVE

This model is adapted to the young, modern lifestyle, its phases of fun-loving action, acceleration and the need to retreat.

The small but mighty Wave is perfect for hotels, small restaurants and small businesses alike.

Dimensions (L  $\times$  W  $\times$  H): Approx. 378  $\times$  150  $\times$  297 mm