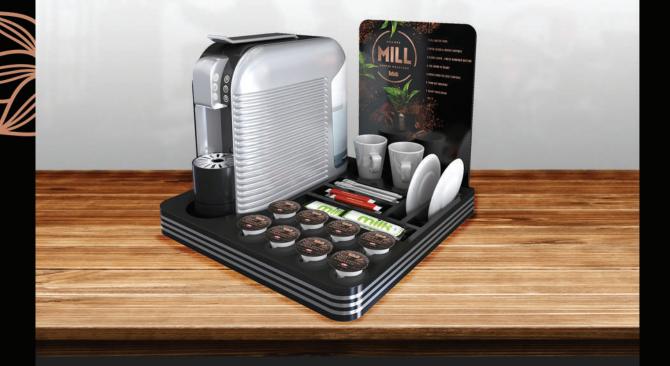

## **CAPSULE BOX STAND**

A sturdy, three-story stand that holds up to six Mr & Mrs Mill capsule boxes allowing you to promote the coffee and also keep your workspace clean and tidy.