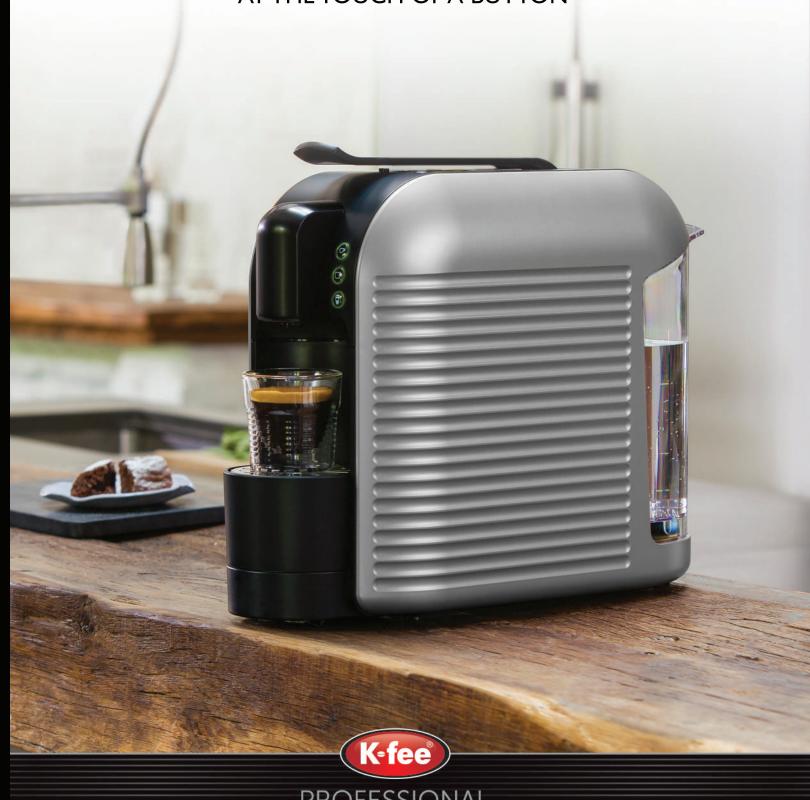

## FRANKE C250

At last! A cafe quality capsule system. This compact machine takes up less space tan conventional coffee machines, and handles a steady stream of cups witgh the same high quality.

Perfect for restaurants, coffee shops and large businesses.

Dimensions (L  $\times$  W  $\times$  H): Approx. 514  $\times$  270  $\times$  450 mm

# "FOR THAT CAFE EXPERIENCE AT THE TOUCH OF A BUTTON"