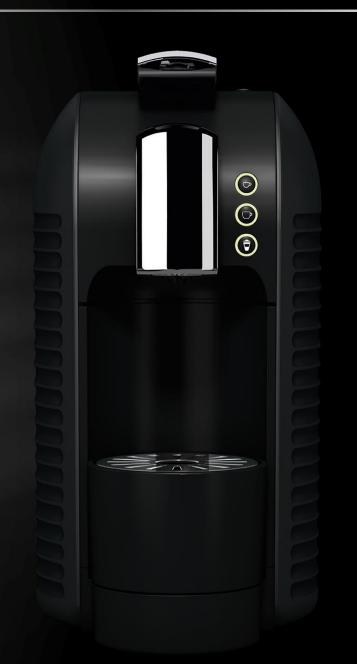

Soft Touch Black

Red

High Gloss Silver

Piano Black

Glossy White

Titanium & Creme

| Buttons         |            |
|-----------------|------------|
| On/Off          | ٧          |
| Espresso        | ٧          |
| Lungo           | ٧          |
| Milk            | ٧          |
| Button lighting | Green LEDs |