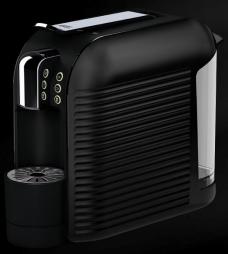

Soft Touch Black

Red

High Gloss Silver

Piano Black

Glossy White

Titanium & Creme

| Buttons         |            |
|-----------------|------------|
| On/Off          | ٧          |
| Espresso        | ٧          |
| Lungo           | ٧          |
| Milk            | ٧          |
| Button lighting | Green LEDs |