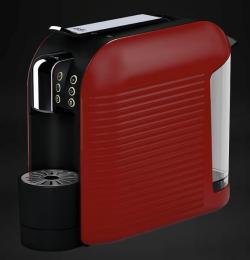

This model is adapted to the young, modern lifestyle, its phases of fun-loving and action, acceleration and the need to retreat. All this is reflected in a striking wave design and in your option of selecting different colour variants.

Soft Touch Black

Red

High Gloss Silver

Piano Black

Glossy White

Titanium & Creme

| Buttons         |            |
|-----------------|------------|
| On/Off          | ٧          |
| Espresso        | ٧          |
| Lungo           | ٧          |
| Milk            | ٧          |
| Button lighting | Green LEDs |