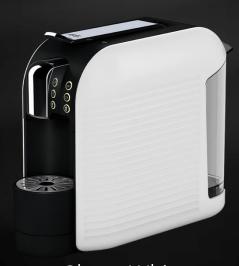

Soft Touch Black

Red

High Gloss Silver

Piano Black

Glossy White

Titanium & Creme

| Buttons         |            |
|-----------------|------------|
| On/Off          | ٧          |
| Espresso        | ٧          |
| Lungo           | ٧          |
| Milk            | ٧          |
| Button lighting | Green LEDs |