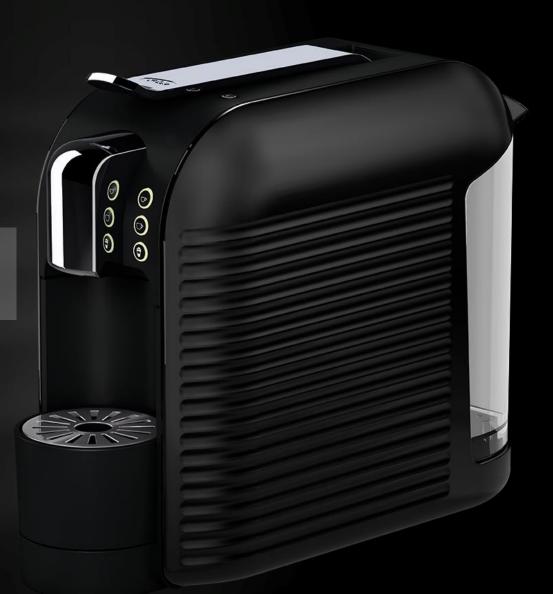

## DESIGNINTENTION

To pause for a moment in the everyday rush, to relax and recharge, taking time to reflect on what you've experienced and to open yourself to what's yet to come. This is the rhythm that inspired us to design the WAVE.

This model is adapted to the young, modern lifestyle, its phases of fun-loving and action, acceleration and the need to retreat. All this is reflected in a striking wave design and in your option of selecting different colour variants.

Soft Touch Black

Red

High Gloss Silver

Piano Black

Glossy White

Titanium & Creme

| Buttons         |            |
|-----------------|------------|
| On/Off          | ٧          |
| Espresso        | ٧          |
| Lungo           | ٧          |
| Milk            | ٧          |
| Button lighting | Green LEDs |