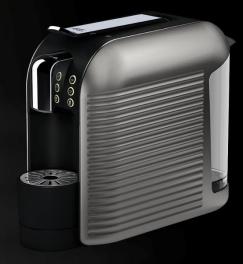

Soft Touch Black

Red

High Gloss Silver

Piano Black

Glossy White

Titanium & Creme

| Buttons         |            |
|-----------------|------------|
| On/Off          | ٧          |
| Espresso        | ٧          |
| Lungo           | ٧          |
| Milk            | ٧          |
| Button lighting | Green LEDs |