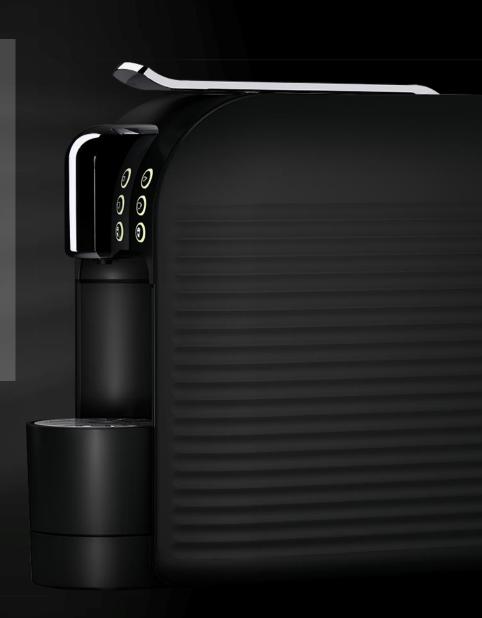

Soft Touch Black

Red

High Gloss Silver

Piano Black

Glossy White

Titanium & Creme

| Buttons         |            |
|-----------------|------------|
| On/Off          | ٧          |
| Espresso        | ٧          |
| Lungo           | ٧          |
| Milk            | ٧          |
| Button lighting | Green LEDs |