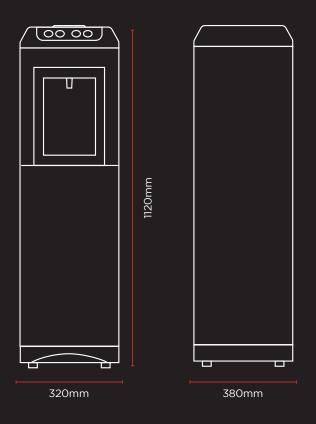

--------------------|-------------------|---------------|
| Cold tank capacity              | 1.5L              | 1.5L          |
| Hot tank capacity               | -                 | 1.5L          |
| Power consumption (Watts)       | 100               | 620           |
| Total Current (Amps)            | 8.0               | 2.8           |
| Cold water performance (Ltr/Hr) |                   |               |
| 21°C Ambient                    | 20                | 20            |
| 32°C Ambient                    | 8.5               | 8.5           |
| Integrated cup dispenser        | ✓                 |               |
| Mechanical AutoDrain            | Optional          |               |
| Large dispense area             | ✓                 |               |

#### **DIMENSIONS**



#### **WEIGHT**