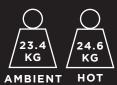

-|-------------------|---------------|
| Cold tank capacity              | 1.5L              | 1.5L          |
| Hot tank capacity               | -                 | 1.5L          |
| Power consumption (Watts)       | 100               | 620           |
| Total Current (Amps)            | 8.0               | 2.8           |
| Cold water performance (Ltr/Hr) |                   |               |
| 21°C Ambient                    | 20                | 20            |
| 32°C Ambient                    | 8.5               | 8.5           |
| Integrated cup dispenser        | ✓                 |               |
| Mechanical AutoDrain            | Optional          |               |
| Large dispense area             | ✓                 |               |

#### **DIMENSIONS**



#### **WEIGHT**