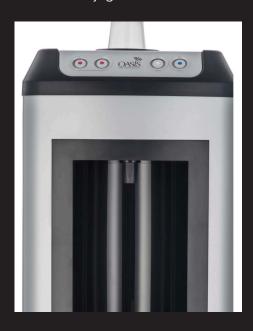

#### **SPACIOUS DISPENSE AREA**

The extra-tall dispense area is suitable for reusable sports bottles and jugs.