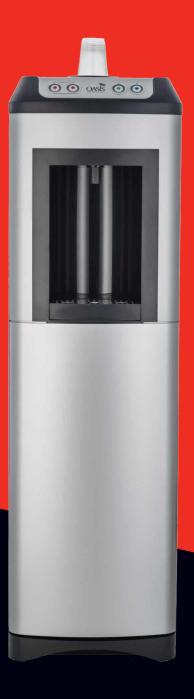

# KALIX OASIS

### Water Cooler

A functional and stylish floor standing mains fed water dispenser that features an elegant design and easy to use control panel. Suitable for a number of commercial applications, the Oasis Kalix offers high-quality, refreshing chilled water, instantly. This high volume machine is capable of producing up to 240 cups of refreshing water per hour, which is easily dispensed via the conveniently placed push buttons. The Kalix is also exceptionally simple to maintain with a front door panel that allows for effortless servicing, sanitation and filter replacements.