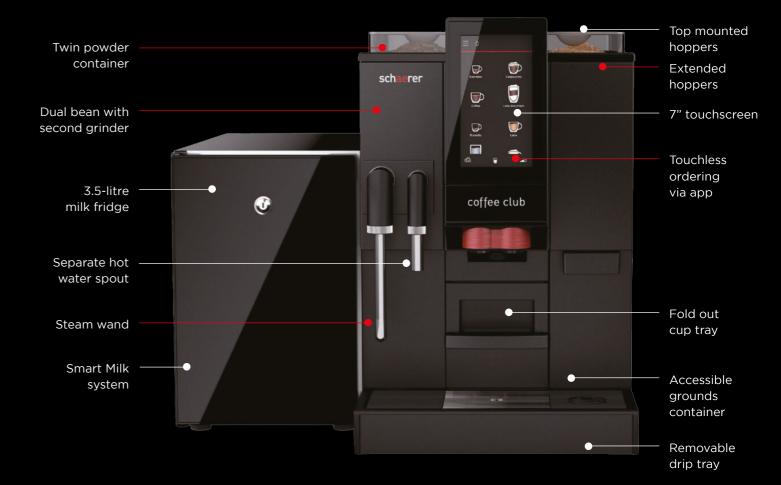

#### SIMPLE USER INTERFACE

The integrated 7" touchscreen display ensures simple ordering. Place your cup on the drip tray, swipe the screen to browse the menu, then select your favourite drink. The animated display will show the preparation status as the Schaerer Club grinds, brews, foams and dispenses your chosen beverage.

#### MULTIPLE MILK OPTIONS

Whilst most customers opt for fresh milk for its superior taste and texture, there is also a powdered milk option for those looking for a lower-maintenance, long-life drinks solution.

#### MOBILE APP

For spaces where hygiene is paramount such as healthcare settings, users can order drinks from the Club using the Schaerer mobile app. As well as touchless ordering, you can customise drinks and save your favourite combinations.

#### **GUIDED CLEANING & MAINTENANCE**

Cleaning and maintenance messages are displayed on screen when required, with the on-screen animations guiding users through each process. From refilling your bean hoppers, to a daily rinse and a more comprehensive weekly clean, the Schaerer Club takes you through the whole process step-by-step.

#### **MACHINE FEATURES**

Standard features

Optional features

The Schaerer Coffee Club is a compact yet powerful solution for offering premium beverages crafted with fresh milk."