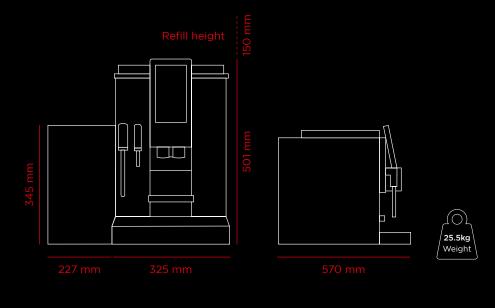

## MOBILE APP

For spaces where hygiene is paramount such as healthcare settings, users can order drinks from the Club using the Schaerer mobile app. As well as touchless ordering, you can customise drinks and save your favourite combinations.

#### **GUIDED CLEANING & MAINTENANCE**

Cleaning and maintenance messages are displayed on screen when required, with the on-screen animations guiding users through each process. From refilling your bean hoppers, to a daily rinse and a more comprehensive weekly clean, the Schaerer Club takes you through the whole process step-by-step.

#### **MACHINE FEATURES**

Standard features

Optional features





The Schaerer Coffee Club is a compact yet powerful solution for offering premium beverages crafted with fresh milk."

## **Technical Information**



## Have You Thought About?



Nayax Contactless Payment System NAYAXCR-TB

## Specification

| Product ID                       | SCHRCCLUB                                                                                                                                                                                                          |
|----------------------------------|--------------------------------------------------------------------------------------------------------------------------------------------------------------------------------------------------------------------|
| Cups per Day                     | 80