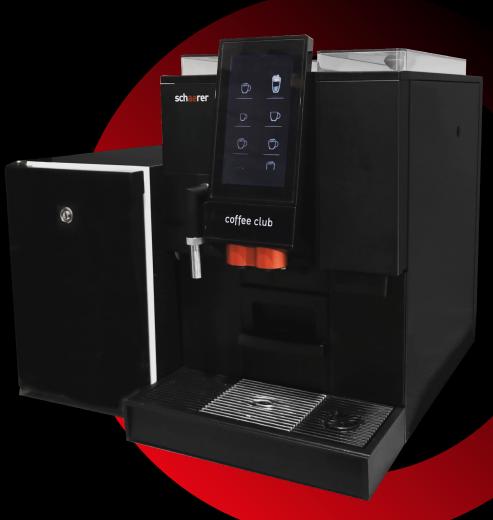

# Schaerer Coffee Club

## Bean to Cup Coffee Machine

Small, convenient and highly efficient, the Schaerer Coffee Club is a compact yet powerful solution for offering premium beverages crafted with fresh milk. With a wide menu of drinks, easy to use interface and guided maintenance, the Schaerer Club will be the star of your office kitchenette, co-working space or breakout area.

## Schaerer Coffee Club

Our most compact fresh milk coffee solution and designed for an average output of 80 cups per day, the Schaerer Club is small but mighty. From your first espresso in the morning, to a warming hot chocolate at the end of the day, this superior bean to cup machine will both energize your team and excite your customers.