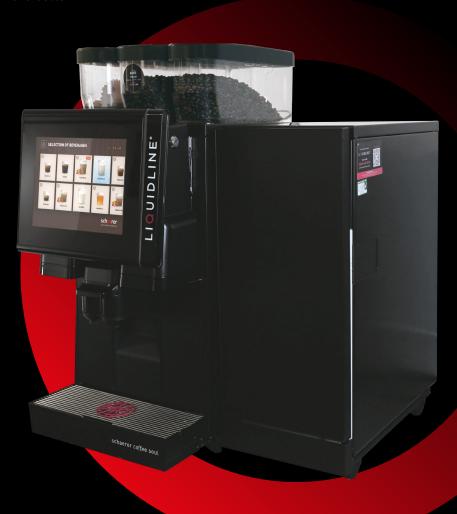

# Schaerer Coffee Soul 10

# Bean to Cup Coffee Machine

With contemporary styling, a revolutionary user interface and a menu of quality drinks to rival your favourite high-street coffee shop, the Schaerer Coffee Soul 10 is guaranteed to impress. This high-volume machine carefully crafts up to 250 cups per day and combines Schaerer's Best Foam milk technology and sophisticated extraction system to craft barista style beverages at the touch of a button.

# Schaerer Coffee Soul 10

Make it personal with this state-of-the-art bean to cup machine that produces over 200 unique coffee shop quality beverages without a trained barista. This machine is packed full of additional features that are sure to please everyone.