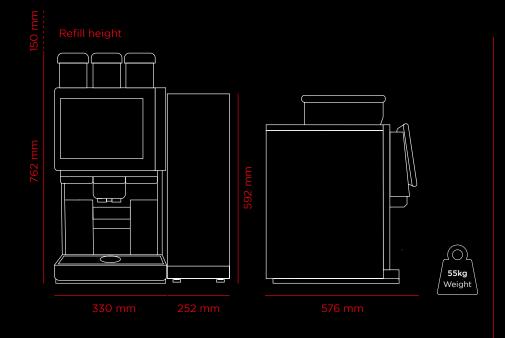

# **Technical Information**

# Specification

| Product ID                       | SCHRCSOUL10                                                                                                                                                                                       |
|----------------------------------|---------------------------------------------------------------------------------------------------------------------------------------------------------------------------------------------------|
| Cups per Day                     | Up to 250                                                                                                                                                                                         |
| Drink Configurations             | Over 100                                                                                                                                                                                          |
| Standard Drinks<br>Configuration | Espresso, Double Espresso, Ristretto,<br>Espresso Macchiato, Cappuccino, Latte,<br>Cafe Crema, Flat White, Americano, Cortado,<br>Chocolate, Choco Milk, Mocha, Hot Milk<br>Foam, Cold Milk Foam. |
| Milk                             | Fresh Milk                                                                                                                                                                                        |
| Coffee Bean Capacity             | 2 x 1200g                                                                                                                                                                                         |
| Energy                           | 2x 13amp AC plug sockets                                                                                                                                                                          |
| Water                            | Mains fed water supply, mains waste                                                                                                                                                               |