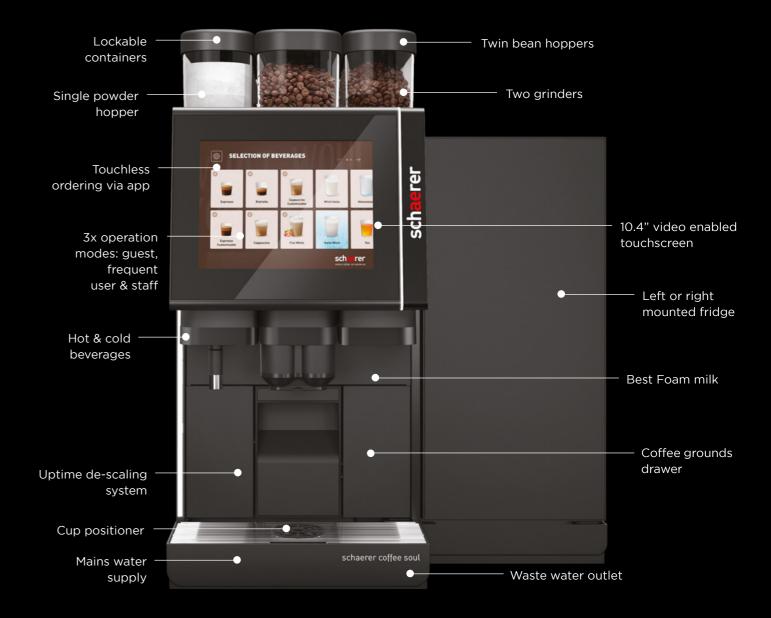

#### **BEST FOAM**

Arguably the best milk system on the market, the Schaerer 10's Best Foam milk technology creates barista-quality drinks with a smooth, creamy finish.

#### INTUITIVE TOUCHSCREEN

Equipped with a large 12.1" high-res touchscreen that's ideal for self service and can play advertising videos when not in use.

#### **INTUITIVE USER MODES**

Provide regular users with short cuts to their favourite drinks, or new users with an intuitive step-by-step guide. Ideal for self-service environments, the Schaerer 10 is also exceptionally easy to use and maintain, with intuitive user guidance, quick selection and automated cleaning programmes.