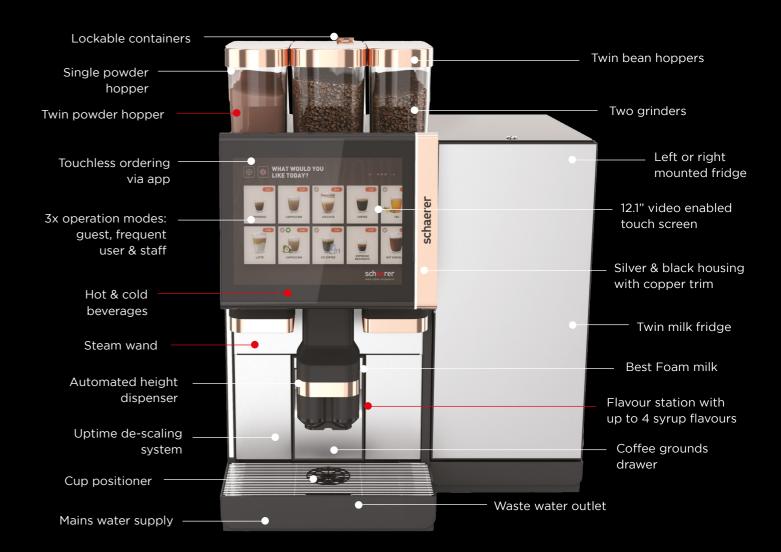

#### **BEST FOAM**

Arguably the best milk system on the market, the Schaerer 12's Best Foam technology creates barista-quality drinks with a smooth, creamy finish.

#### **DRINK CUSTOMISATION**

What really differentiates the Soul 12 from other automated bean to cup coffee machines is the extensive drinks customisation options. Twin bean hoppers enable users to choose their bean type, they can then select the dosage strength and their choice of milk thanks to the dual milk fridge. An optional Flavour Station elevates the options further by adding the option of four different syrups directly to your drink with no mess or fuss.

#### **EXTRA LARGE SCREEN**

Equipped with a large 12.1" high-res touch-screen that's ideal for self-service and can play advertising videos when not in use.

#### **INTUITIVE USER MODES**

Provide regular users with short cuts to their favourite drinks, or new users with an intuitive step-by-step guide. Ideal for self-service environments, the Schaerer 12 is also exceptionally easy to use and maintain, with intuitive user guidance, quick selection and automated cleaning programmes.

#### **MACHINE FEATURES**

- Standard features
- Optional features

The crème de la crème of bean to cup coffee machines, the Schaerer Coffee Soul 12 offers true barista quality beverages at the touch of a button"