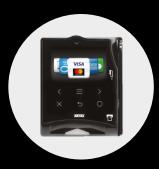

## Have You Thought About?

**Undercounter Milk Fridge** SCHRMF10U-S12T

Flavour Station SCHRCSSS

Nayax Contactless Payment System NAYAXCR-TB

**Cup Warmer** SCHRCSCWN