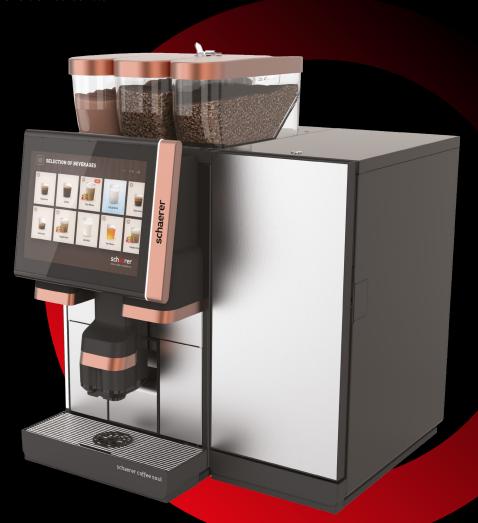

## Schaerer Coffee Soul 12

## Bean to Cup Coffee Machine

With a sophisticated style, a revolutionary user interface and more variety than ever, the Schaerer Coffee Soul 12 is designed to impress. Capable of preparing up to 250 beverages per day, and equipped with Schaerer's Best Foam milk technology and sophisticated extraction system, the Schaerer Soul 12 offers premium speciality coffee that would easily pass for the work of a trained barista.

# **Schaerer**Coffee Soul 12

The crème de la crème of bean to cup coffee machines, the Schaerer Coffee Soul 12 offers true barista quality beverages at the touch of a button. Combining a sleek design and copper detailing, with state-of-the-art technology and more choice than ever, the Schaerer Coffee Soul 12 will not disappoint.