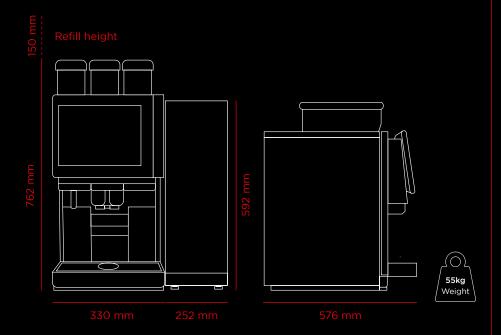

## **Technical Information**

## Specification

| Product ID                       | SCHRCSOUL12                                                                                                                                                                                      |
|----------------------------------|--------------------------------------------------------------------------------------------------------------------------------------------------------------------------------------------------|
| Cups per Day                     | Up to 250                                                                                                                                                                                        |
| Drink Configurations             | Over 100                                                                                                                                                                                         |
| Standard Drinks<br>Configuration | Espresso, Double Espresso, Ristretto,<br>Espresso Macchiato, Cappuccino, Latte,<br>Café Crema, Flat White, Americano, Cortado,<br>Chocolate, Chocc Milk, Mocha, Hot Milk<br>Foam, Cold Milk Foam |
| Milk                             | Twin Fresh Milk                                                                                                                                                                                  |
| Coffee Bean Capacity             | 2 x 1200g                                                                                                                                                                                        |
| Energy                           | 2x 13amp AC plug sockets                                                                                                                                                                         |
| Water                            | Mains fed water supply, mains waste                                                                                                                                                              |