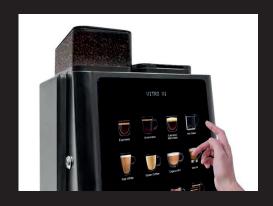

#### **TOUCHLESS SELECTION**

Drinks can be selected using touch or Vitro's patented Distance selection technology.

#### **DISTANCE SELECTION TECHNOLOGY**

Distance Selection Technology allows users to select a drink of their choice without having any contact with the surface of the machine. By simply hovering their finger, from a distance of up to 2cms, over their desired selection on the screen, users can enjoy their favourite drinks safely and hygienically.