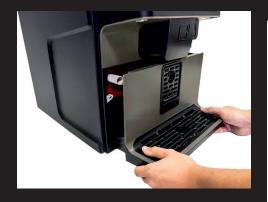

#### **EASY TO CLEAN AND MAINTAIN**

The removable front waste tray makes keeping the unit clean simple and easy.