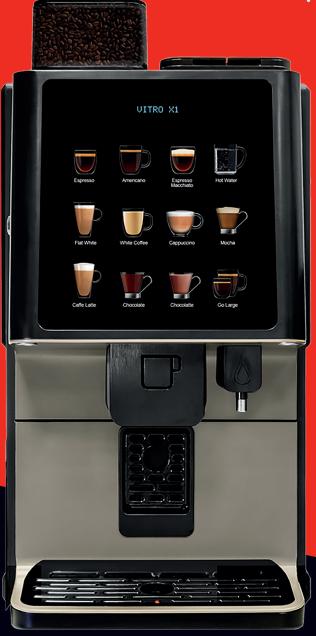

### **BEAN TO CUP**

ELEGANT AND COMPACT MACHINE THAT OFFERS PEACE OF MIND AND HIGH QUALITY COFFEE This elegant and contemporary compact coffee machine has been developed to deliver a premium coffee experience. The Vitro X1 offers a range of drinks from top quality espresso to velvety chocolate and is the perfect choice for medium use environments. Hygiene is at the forefront with the X1 - Intuitive distance selection touchless technology gives users peace of mind and the removable front tray makes the unit easy to clean and maintain.

#### **FEATURES**

| Cups per day               | 150   |
|----------------------------|-------|
| Number of selections       | 12    |
| Number of hoppers          | 1     |
| Number of powder canisters | 2     |
| Bean capacity              | 1200g |
| Milk powder capacity       | 600g  |
| Chocolate powder capacity  | 800g  |
| Boiler capacity            | 700cc |
| Hot water spout            | ✓     |
| Removable tray             | ✓     |
| Cup holder positions       | 2     |
| Time doser                 | ✓     |
| Distance selection         | ✓     |
| Voltage                    | 230v  |
| Max power                  | 1800w |