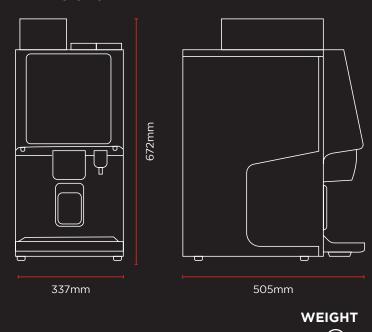

.

#### **EASY LABEL CHANGING**

Easy to change drinks labels mean you can adapt your drink offering to the tastes of your customers.

#### **FEATURES**

| Cups per day               | 150   |
|----------------------------|-------|
| Number of selections       | 12    |
| Number of hoppers          | 1     |
| Number of powder canisters | 2     |
| Bean capacity              | 1200g |
| Milk powder capacity       | 600g  |
| Chocolate powder capacity  | 800g  |
| Boiler capacity            | 700cc |
| Hot water spout            | ✓     |
| Removable tray             | ✓     |
| Cup holder positions       | 2     |
| Time doser                 | ✓     |
| Distance selection         | ✓     |
| Voltage                    | 230v  |
| Max power                  | 1800w |

#### **DIMENSIONS**





#### **DISTANCE SELECTION TECHNOLOGY**

Distance Selection Technology allows users to select a drink of their choice without having any contact with the surface of the machine. By simply hovering their finger, from a distance of up to 2cms, over their desired selection on the screen, users can enjoy their favourite drinks safely and hygienically.

42 KG