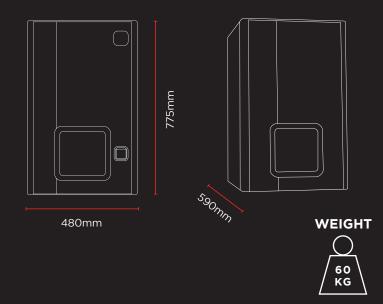

#### **ULTRA COMPACT**

With a compact footprint of just 480 x 590mm, the Vitro Zen fits comfortably on a worktop in a small office kitchen. Free-standing base unit is also available.

#### **DIMENSIONS**