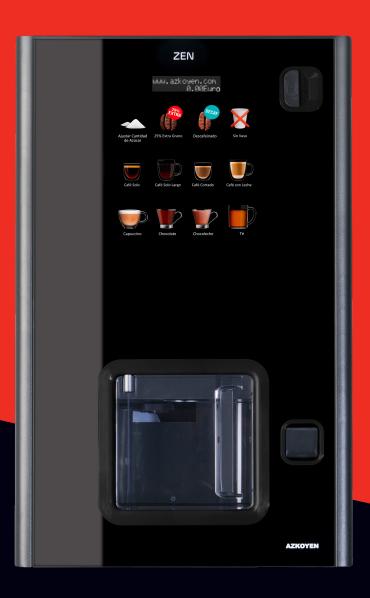

### Bean to cup

A compact bean to cup coffee machine that delivers up to 300 cups per day of delicious coffee, hot chocolate and fresh brew tea.

The Coffetek Vitro Zen brings coffee shop style drinks to your workplace. With a small footprint and modern ebony glass finish, the Vitro Zen fits perfectly into busy environments that are short of space. Extremely easy to use, simply order your chosen beverage using the in-touch user interface. Choose from speciality coffee favourites including espresso, cafe latte and mocha, then personalise your drink with an extra shot, milk or sugar.

#### **ULTRA COMPACT**

With a compact footprint of just 480 x 590mm, the Vitro Zen fits comfortably on a worktop in a small office kitchen. Free-standing base unit is also available.

#### **I-DETECT VEND SYSTEM**

The Vitro Zen includes an integrated cup dispenser for disposable cups. Should you prefer to use your own cup, the system will automatically detect it.